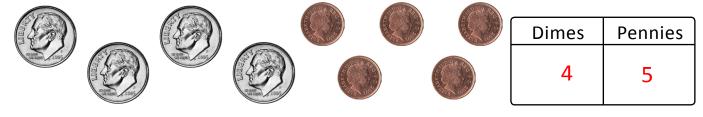

## **Example:**

Draw 45 cents units dimes and pennies. Fill in the place value chart.

1) Draw 52 cents units dimes and pennies. Fill in the place value chart.

| Dimes | Pennies |
|-------|---------|
|       |         |
|       |         |